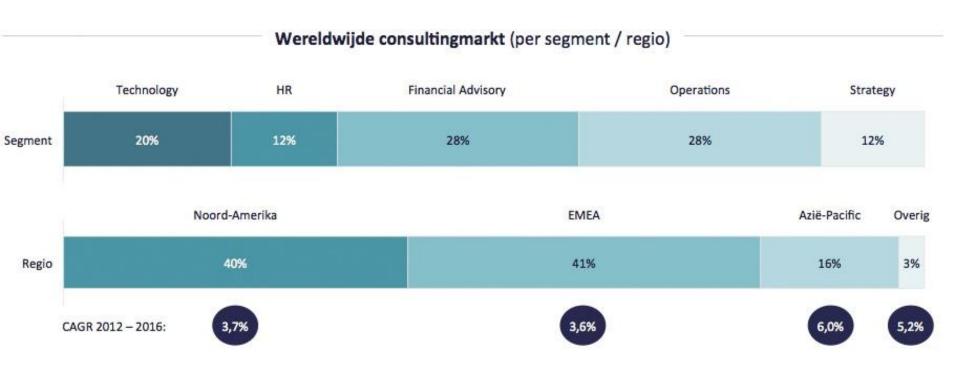

ions
- Strategic & tactical level

- Temporary Leadership
- External
- 1 person
- Accountable for outcome and owns budget
- Report to line manager (in most cases) & part of organizational hierarchy
- In all level of the organization, most at operational level

'we need advise'

'business must go on'

There is a grey area

#### **Dutch Interim Market**

Here\_you can find the total figures

- 906.000 (interim professionals): NL (8.3 million total)
  - Blue & White collar workers
  - 62% man vs 38% woman
  - 15% out of 906K has a dual job (permanent & interim)
  - 531 out of 906K = full time
- Start / year: 120.000 140.000 (95% zzp)
- Stop / 5 year: 50%
- DBA law per May 2017

Scope Consultancy market Niche



## Scope consultancy market worldwide

(II)



# Scope consultancy market

(III)