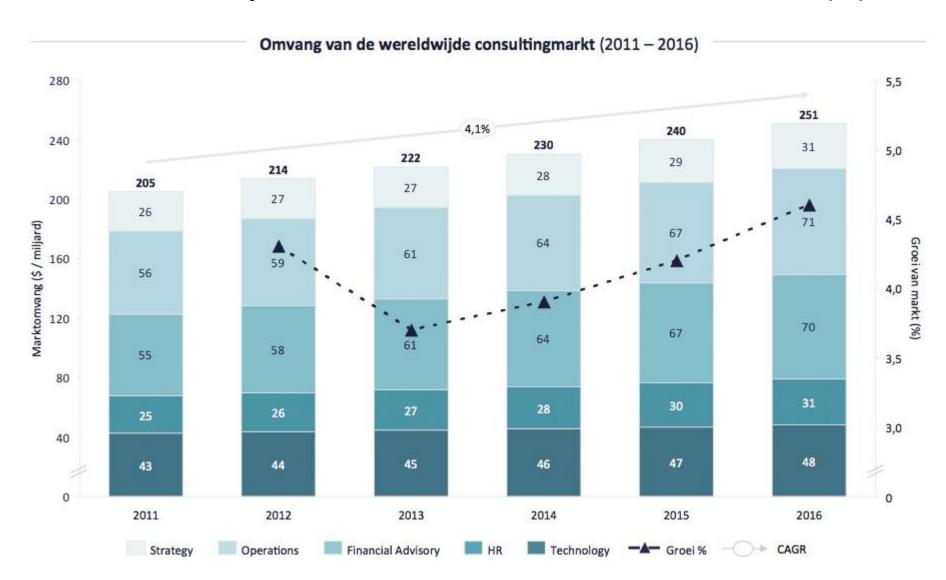

rovements in performance of organizations
- Strategic & tactical level

- Temporary Leadership
- External
- 1 person
- Accountable for outcome and owns budget
- Report to line manager (in most cases) & part of organizational hierarchy
- In all level of the organization, most at operational level

'we need advise'

'business must go on'

There is a grey area

#### **Dutch Interim Market**

Here\_you can find the total figures

- 906.000 (interim professionals): NL (8.3 million total)
  - Blue & White collar workers
  - 62% man vs 38% woman
  - 15% out of 906K has a dual job (permanent & interim)
  - 531 out of 906K = full time
- Start / year: 120.000 140.000 (95% zzp)
- Stop / 5 year: 50%
- DBA law per May 2017

Scope Consultancy market Niche



## Scope consultancy market worldwide

(II)



# Scope consultancy market

(III)