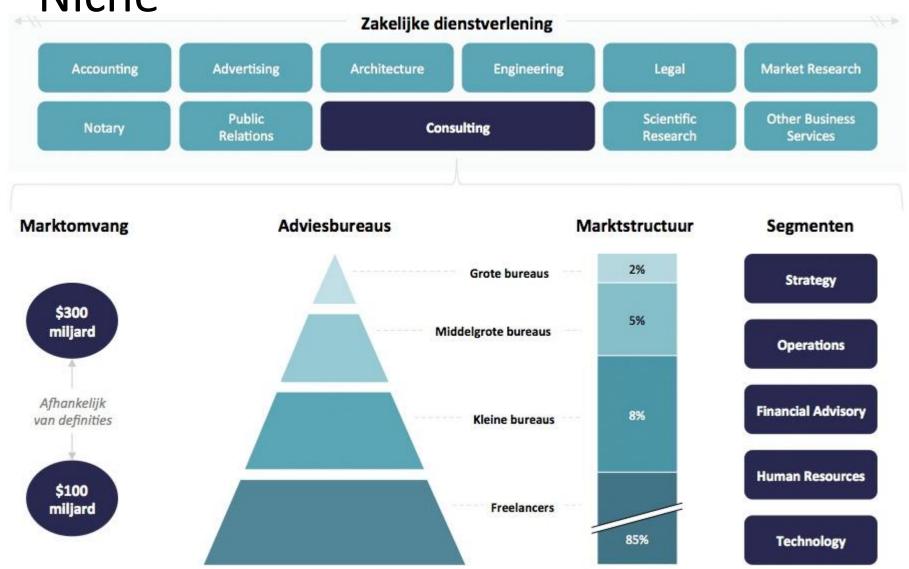

dramatic shifts in management thinking and improvements in performance of organizations
- Strategic & tactical level

- Temporary Leadership
- External
- 1 person
- Accountable for outcome and owns budget
- Report to line manager (in most cases) & part of organizational hierarchy
- In all level of the organization, most at operational level

'we need advise'

'business must go on'

There is a grey area

#### **Dutch Interim Market**

Here\_you can find the total figures

- 906.000 (interim professionals): NL (8.3 million total)
  - Blue & White collar workers
  - 62% man vs 38% woman
  - 15% out of 906K has a dual job (permanent & interim)
  - 531 out of 906K = full time
- Start / year: 120.000 140.000 (95% zzp)
- Stop / 5 year: 50%
- DBA law per May 2017

Scope Consultancy market Niche



## Scope consultancy market worldwide

(II)



# Scope consultancy market

(III)